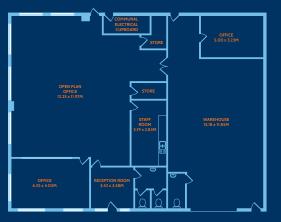

## **UNIT 1 CEDAR COURT**

Unit 1 Cedar Court is a single storey hybrid unit with separate pedestrian entrance, roller shutter door and parking to the front of the building. The office benefits from a separate fitted kitchen, double glazing, heating and Communications infrastructure allowing an immediate connection to high speed broadband.