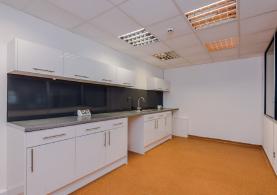

## **UNIT 1 CEDAR COURT**

Unit 1 Cedar Court is a single storey hybrid unit with separate pedestrian entrance, roller shutter door and parking to the front of the building. The office benefits from a separate fitted kitchen, double glazing, heating and Communications infrastructure allowing an immediate connection to high speed broadband.