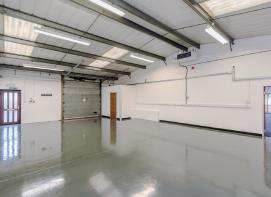

## **UNIT 1 CEDAR COURT**

Unit 1 Cedar Court is a single storey hybrid unit with separate pedestrian entrance, roller shutter door and parking to the front of the building. The office benefits from a separate fitted kitchen, double glazing, heating and Communications infrastructure allowing an immediate connection to high speed broadband.

## **DESCRIPTION**

Taylor Business Park offers a range of industrial, office and hybrid units, varying in size from 350sqft to 57,000 sq ft, all set within an attractive landscaped park.

All units have designated parking and a large central car park provides additional spaces for occupiers and visitors. The park benefits from CCTV, 24/7 manned security and entrance/exit barriers. Industrial units are of a steel portal frame construction with either full or part profile steel clad/part brick work elevations. Units generally have the benefit of roller shutter doors, concrete floors and either sodium or fluorescent strip lighting.