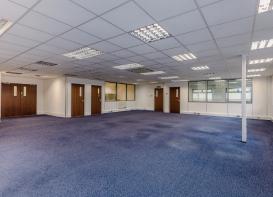

## **UNIT 1 CEDAR COURT**

Unit 1 Cedar Court is a single storey hybrid unit with separate pedestrian entrance, roller shutter door and parking to the front of the building. The office benefits from a separate fitted kitchen, double glazing, heating and Communications infrastructure allowing an immediate connection to high speed broadband.