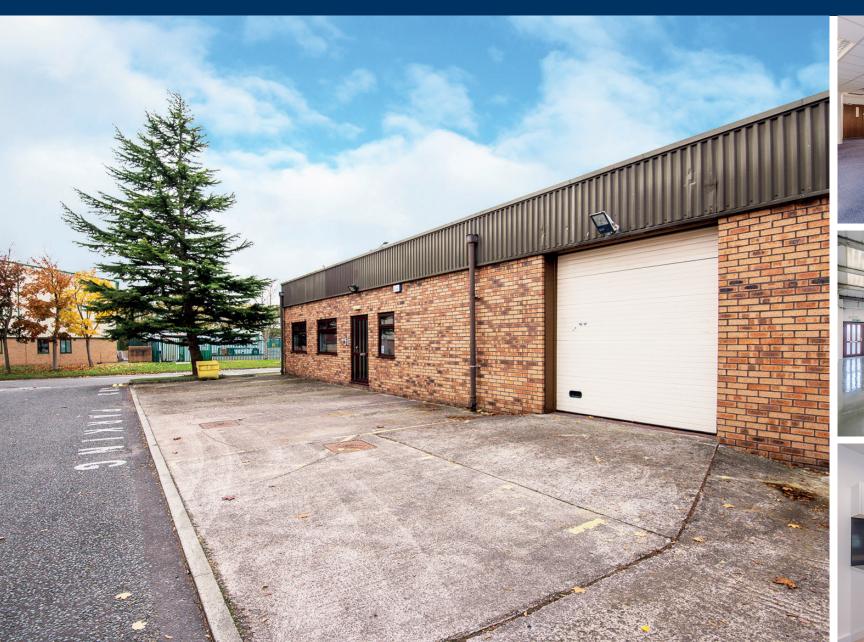

## **UNIT 1 CEDAR COURT**

Unit 1 Cedar Court is a single storey hybrid unit with separate pedestrian entrance, roller shutter door and parking to the front of the building. The office benefits from a separate fitted kitchen, double glazing, heating and Communications infrastructure allowing an immediate connection to high speed broadband.

## **DESCRIPTION**

Taylor Business Park offers a range of industrial, office and hybrid units, varying in size from 350sqft to 57,000 sq ft, all set within an attractive landscaped park.

All units have designated parking and a large central car park provides additional spaces for occupiers and visitors. The park benefits from CCTV, 24/7 manned security and entrance/exit barriers. Industrial units are of a steel portal frame construction with either full or part profile steel clad/part brick work elevations. Units generally have the benefit of roller shutter doors, concrete floors and either sodium or fluorescent strip lighting.