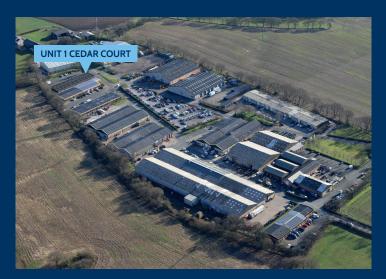

## **UNIT 1 CEDAR COURT**

Unit 1 Cedar Court is a single storey hybrid unit with separate pedestrian entrance, roller shutter door and parking to the front of the building. The office benefits from a separate fitted kitchen, double glazing, heating and Communications infrastructure allowing an immediate connection to high speed broadband.