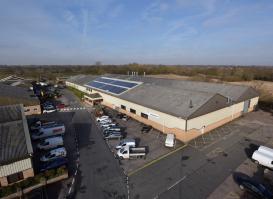

#### **UNIT A**

Unit A comprises a detached warehouse with dedicated ground and first floor office accommodation with gable end loading on either side of the unit. The unit benefits from dedicated car parking to the front and internally benefits from 6.5 metre eaves with two level access doors and an additional internal dock level door. Taylor Business Park has a dedicated fibre line enabling the tenants to benefit from high speed connectivity. The site has a full time landscaping team, manned 24/7 security and CCTV.

#### **DESCRIPTION**

Taylor Business Park offers a range of industrial, office and hybrid units, varying in size from 350sqft to 57,000 sq ft, all set within an attractive landscaped park.

All units have designated parking and a large central car park provides additional spaces for occupiers and visitors. The park benefits from CCTV, 24/7 manned security and entrance/exit barriers. Industrial units are of a steel portal frame construction with either full or part profile steel clad/part brick work elevations. Units generally have the benefit of roller shutter doors, concrete floors and either sodium or fluorescent strip lighting.