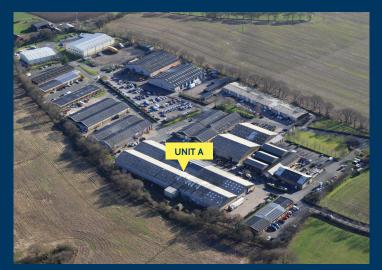

#### **UNIT A**

Unit A comprises a detached warehouse with dedicated ground and first floor office accommodation with gable end loading on either side of the unit. The unit benefits from dedicated car parking to the front and internally benefits from 6.5 metre eaves with two level access doors and an additional internal dock level door. Taylor Business Park has a dedicated fibre line enabling the tenants to benefit from high speed connectivity. The site has a full time landscaping team, manned 24/7 security and CCTV.