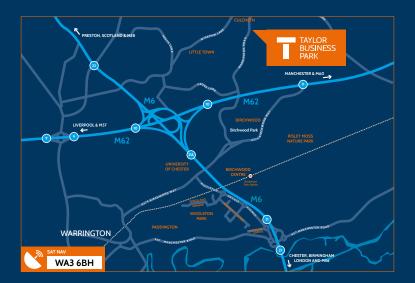

#### **LOCATION**

Taylor Business Park is located just 6 miles north east of Warrington Town Centre in an unrivalled strategic location, 2.5 miles from Junction 11 of the M62 and within 4 miles of Junctions 21, 21A and 22 of the M6. Culcheth is a short drive away providing access to local amenities and bus routes.