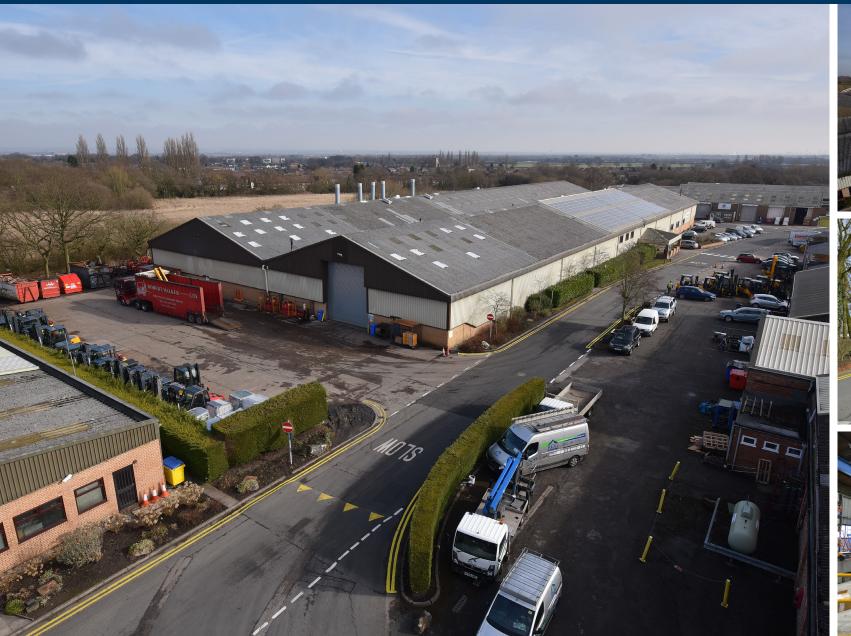

#### **UNIT A**

Unit A comprises a detached warehouse with dedicated ground and first floor office accommodation with gable end loading on either side of the unit. The unit benefits from dedicated car parking to the front and internally benefits from 6.5 metre eaves with two level access doors and an additional internal dock level door. Taylor Business Park has a dedicated fibre line enabling the tenants to benefit from high speed connectivity. The site has a full time landscaping team, manned 24/7 security and CCTV.

#### **DESCRIPTION**

Taylor Business Park offers a range of industrial, office and hybrid units, varying in size from 350sqft to 57,000 sq ft, all set within an attractive landscaped park.

All units have designated parking and a large central car park provides additional spaces for occupiers and visitors. The park benefits from CCTV, 24/7 manned security and entrance/exit barriers. Industrial units are of a steel portal frame construction with either full or part profile steel clad/part brick work elevations. Units generally have the benefit of roller shutter doors, concrete floors and either sodium or fluorescent strip lighting.