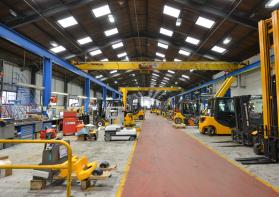

#### **UNIT A**

Unit A comprises a detached warehouse with dedicated ground and first floor office accommodation with gable end loading on either side of the unit. The unit benefits from dedicated car parking to the front and internally benefits from 6.5 metre eaves with two level access doors and an additional internal dock level door. Taylor Business Park has a dedicated fibre line enabling the tenants to benefit from high speed connectivity. The site has a full time landscaping team, manned 24/7 security and CCTV.