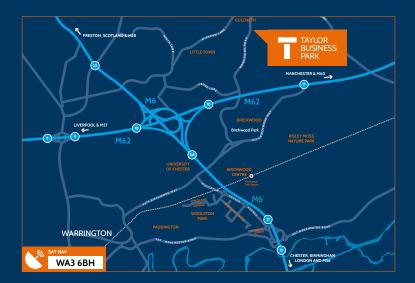

## **LOCATION**

Taylor Business Park is located just 6 miles north east of Warrington Town Centre in an unrivalled strategic location, 2.5 miles from Junction 11 of the M62 and within 4 miles of Junctions 21, 21A and 22 of the M6. Culcheth is a short drive away providing access to local amenities and bus routes.