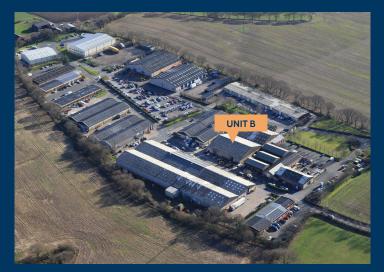

## **UNIT B**

Unit B comprises of a steel portal frame construction detached building with brick walls benefitting from two loading doors on either side of the building and a concrete floor loading with 4.5 metre eaves. Externally the unit has dedicated car parking and separate yard provisions accessed from either side of the unit, providing the ability to be split. Taylor Business Park has a dedicated fibre line enabling the tenants to benefit from high speed connectivity. The site has a full time landscaping team, manned 24/7 security and CCTV.