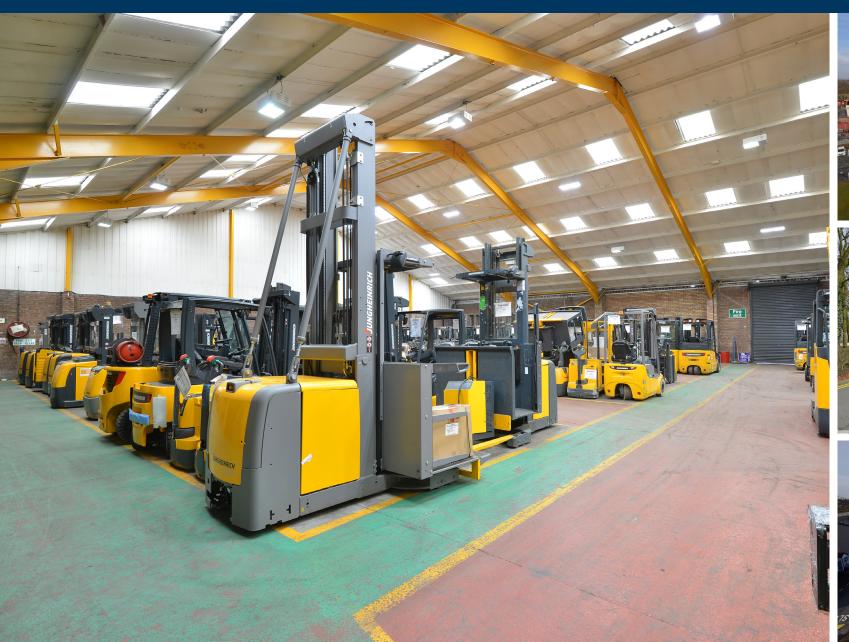

## **UNIT B**

Unit B comprises of a steel portal frame construction detached building with brick walls benefitting from two loading doors on either side of the building and a concrete floor loading with 4.5 metre eaves. Externally the unit has dedicated car parking and separate yard provisions accessed from either side of the unit, providing the ability to be split. Taylor Business Park has a dedicated fibre line enabling the tenants to benefit from high speed connectivity. The site has a full time landscaping team, manned 24/7 security and CCTV.

#### **KEY FEATURES**

- Strategically located 2.5 miles from Junction 11 of M62 and within 4 miles of Junction 21, 21A and 22 of the M6.
- 6 Miles from Warrington Town Centre providing access to Warrington Central and Warrington Bank Quay train
- Secure estate with CCTV and 24/7 manned security
- Industrial unit with ancillary office fit out, benefiting from WC facilities and car parking.