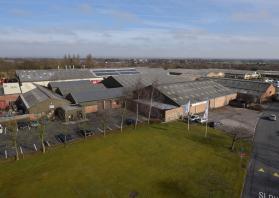

## **LOCATION**

Taylor Business Park is located just 6 miles north east of Warrington Town Centre in an unrivalled strategic location, 2.5 miles from Junction 11 of the M62 and within 4 miles of Junctions 21, 21A and 22 of the M6. Culcheth is a short drive away providing access to local amenities and bus routes.

#### **DESCRIPTION**

Taylor Business Park offers a range of industrial, office and hybrid units, varying in size from 350sqft to 57,000 sq ft, all set within an attractive landscaped park.

All units have designated parking and a large central car park provides additional spaces for occupiers and visitors. The park benefits from CCTV, 24/7 manned security and entrance/exit barriers. Industrial units are of a steel portal frame construction with either full or part profile steel clad/part brick work elevations. Units generally have the benefit of roller shutter doors, concrete floors and either sodium or fluorescent strip lighting.