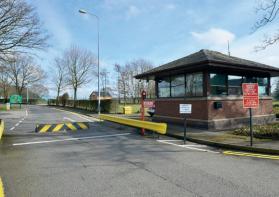

## **DESCRIPTION**

Taylor Business Park offers a range of industrial, office and hybrid units, varying in size from 350sqft to 57,000 sq ft, all set within an attractive landscaped park.

All units have designated parking and a large central car park provides additional spaces for occupiers and visitors. The park benefits from CCTV, 24/7 manned security and entrance/exit barriers. Industrial units are of a steel portal frame construction with either full or part profile steel clad/part brick work elevations. Units generally have the benefit of roller shutter doors, concrete floors and either sodium or fluorescent strip lighting.

Taylor Business Park has a dedicated fibre line enabling the tenants to benefit from high speed connectivity. The site has a full time landscaping team, manned 24/7 security and CCTV.

The unit also benefits from: