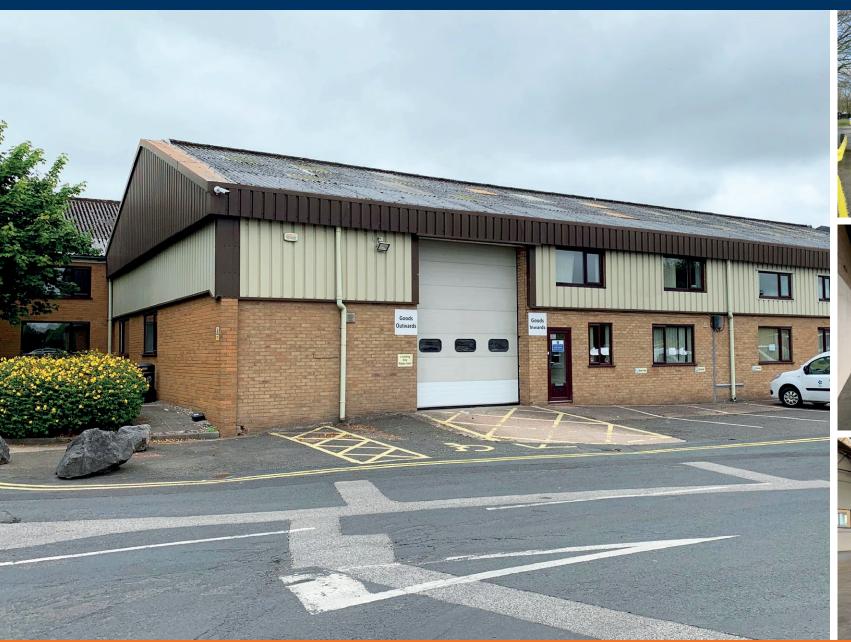

# TO LET | UNIT C1 | INDUSTRIAL UNIT | 6,379 SQ FT

EXCELLENT ACCESS TO M6/M62 | 24/7 MANNED SECURITY | HIGH SPEED FIBRE AVAILABLE

## **UNIT C1**

Unit C1 is a modern, open plan industrial unit situated on the prominent and secure Taylor Business Park. The property benefits from two-storey office accommodation and welfare facilities. There are two roller shutter doors which provide front and rear access. The property has dedicated parking to the front with additional parking available in the estate overflow carpark.