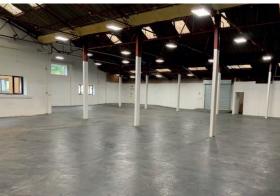

## **UNIT C1**

Unit C1 is a modern, open plan industrial unit situated on the prominent and secure Taylor Business Park. The property benefits from two-storey office accommodation and welfare facilities. There are two roller shutter doors which provide front and rear access. The property has dedicated parking to the front with additional parking available in the estate overflow carpark.