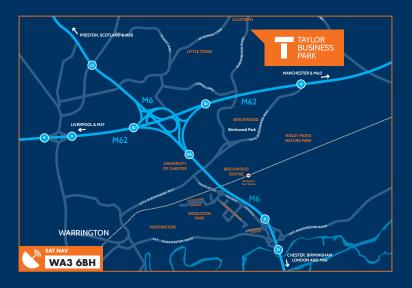

## **LOCATION**

Taylor Business Park is located just 6 miles north east of Warrington Town Centre in an unrivalled strategic location, 2.5 miles from Junction 11 of the M62 and within 4 miles of Junctions 21, 21A and 22 of the M6. Culcheth is a short drive away providing access to local amenities and bus routes.