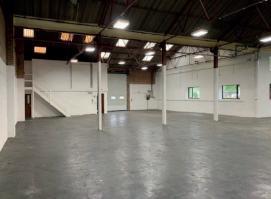

## **UNIT C1**

Unit C1 is a modern, open plan industrial unit situated on the prominent and secure Taylor Business Park. The property benefits from two-storey office accommodation and welfare facilities. There are two roller shutter doors which provide front and rear access. The property has dedicated parking to the front with additional parking available in the estate overflow carpark.