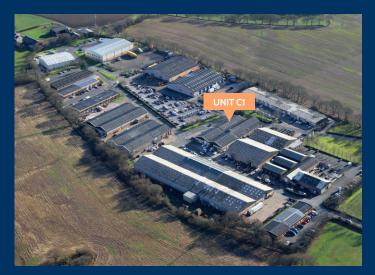

## **UNIT C1**

Unit C1 is a modern, open plan industrial unit situated on the prominent and secure Taylor Business Park. The property benefits from two-storey office accommodation and welfare facilities. There are two roller shutter doors which provide front and rear access. The property has dedicated parking to the front with additional parking available in the estate overflow carpark.