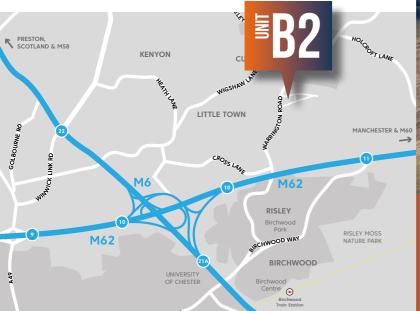

### LOCATION

Taylor Business Park is located just 6 miles north east of Warrington Town Centre in an unrivalled strategic location, 2.5 miles from Junction 11 of the M62 and within 4 miles of Junctions 21, 21A and 22 of the M6. Culcheth is a short drive away providing access to local amenities and bus routes.