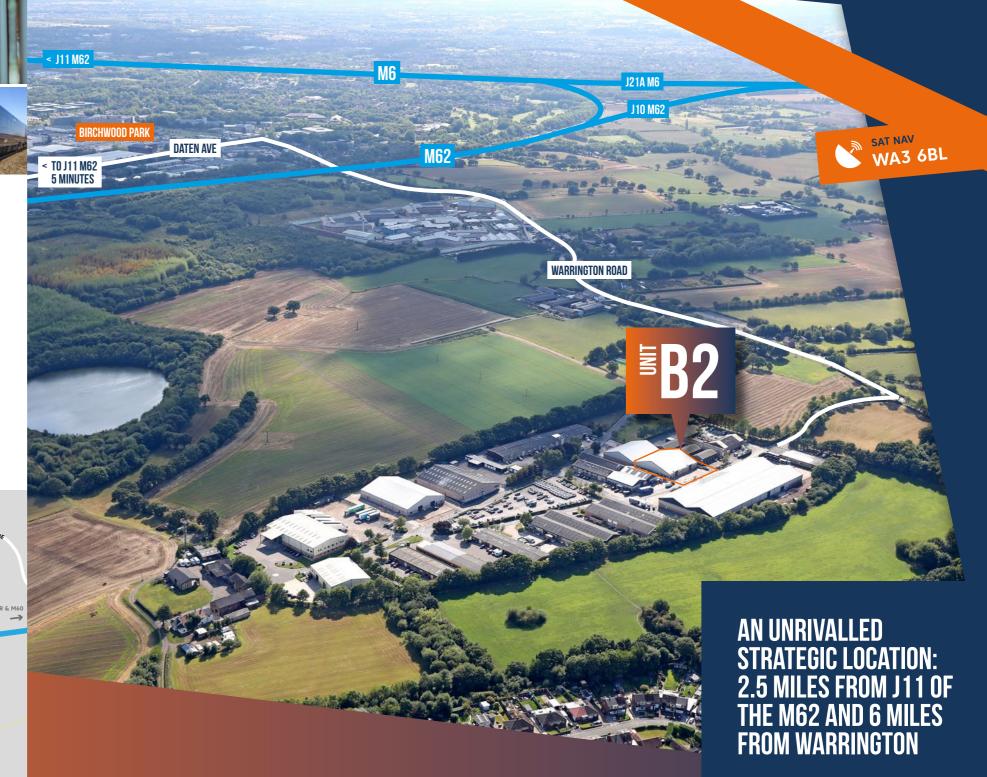

### LOCATION

Taylor Business Park is located just 6 miles north east of Warrington Town Centre in an unrivalled strategic location, 2.5 miles from Junction 11 of the M62 and within 4 miles of Junctions 21, 21A and 22 of the M6. Culcheth is a short drive away providing access to local amenities and bus routes.