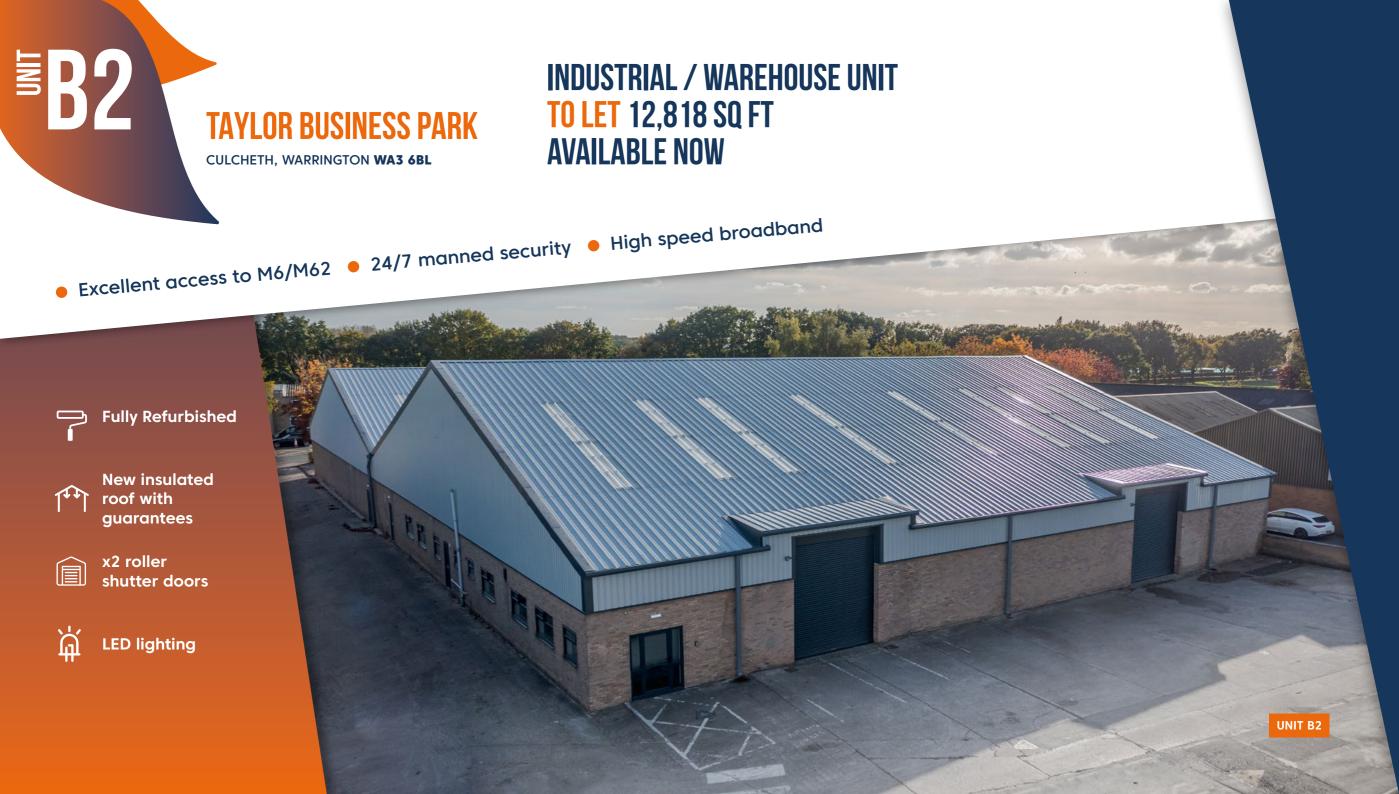

## **UNIT B - DESCRIPTION**

Unit B comprises two semi-detached warehouse units with dedicated office accommodation and 2 level access loading doors per unit. Each unit benefits from dedicated car parking and specification includes;

# ACCOMMODATION & FLOOR PLAN

| ТҮРЕ    |                | Sq ft              | Sq m       | Rent (£pa)     |
|---------|----------------|--------------------|------------|----------------|
| Unit B2 |                | 12,818 1           | 1,190.83   | POA            |
|         |                |                    |            |                |
|         | UNI<br>WAREHOU |                    | - <u>-</u> | Shutter Access |
|         | Office         | Female Wate Office | e Office   | Shutter Access |