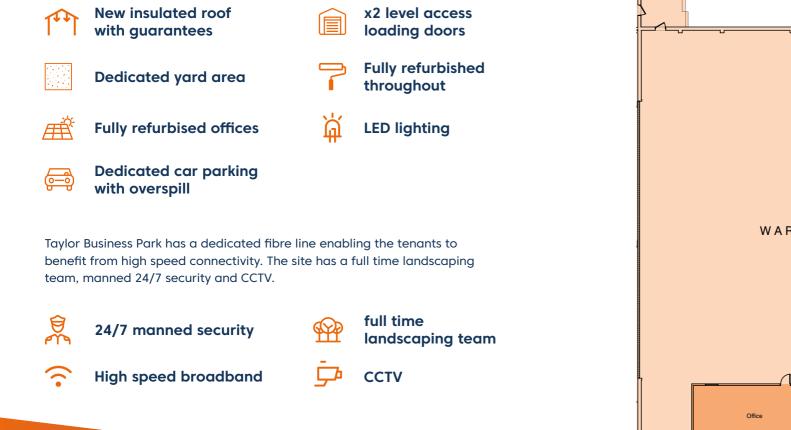

## **UNIT B - DESCRIPTION**

Unit B comprises two semi-detached warehouse units with dedicated office accommodation and 2 level access loading doors per unit. Each unit benefits from dedicated car parking and specification includes;

# ACCOMMODATION & FLOOR PLAN

| ТҮРЕ    |                | Sq ft              | Sq m       | Rent (£pa)     |
|---------|----------------|--------------------|------------|----------------|
| Unit B2 |                | 12,818 1           | 1,190.83   | POA            |
|         |                |                    |            |                |
|         | UNI<br>WAREHOU |                    | - <u>-</u> | Shutter Access |
|         | Office         | Female Wate Office | e Office   | Shutter Access |