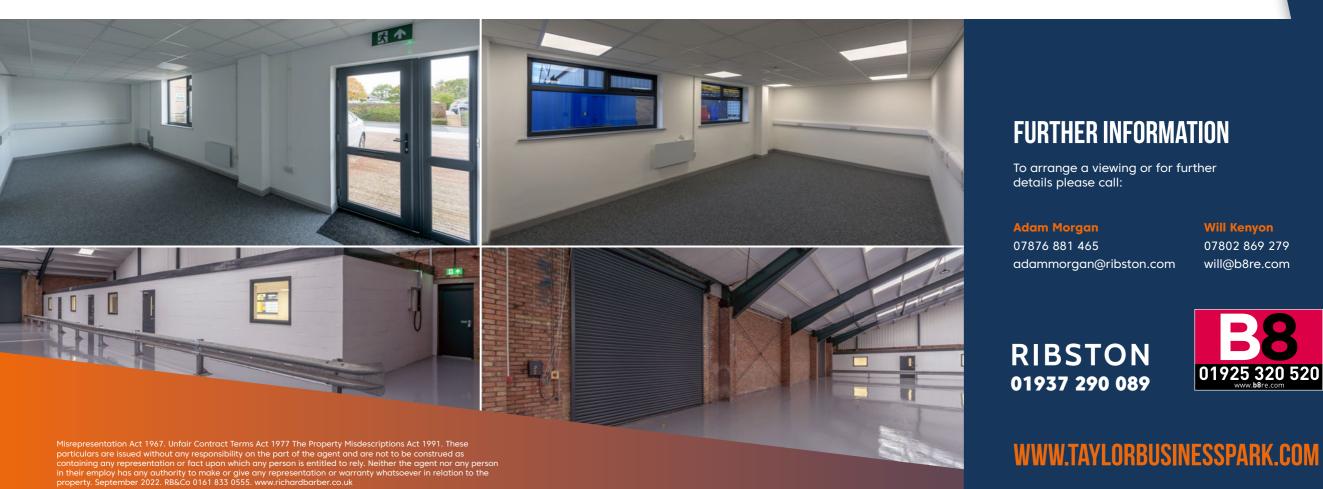

## **UNIT B - DESCRIPTION**

Unit B comprises two semi-detached warehouse units with dedicated office accommodation and 2 level access loading doors per unit. Each unit benefits from dedicated car parking and specification includes;