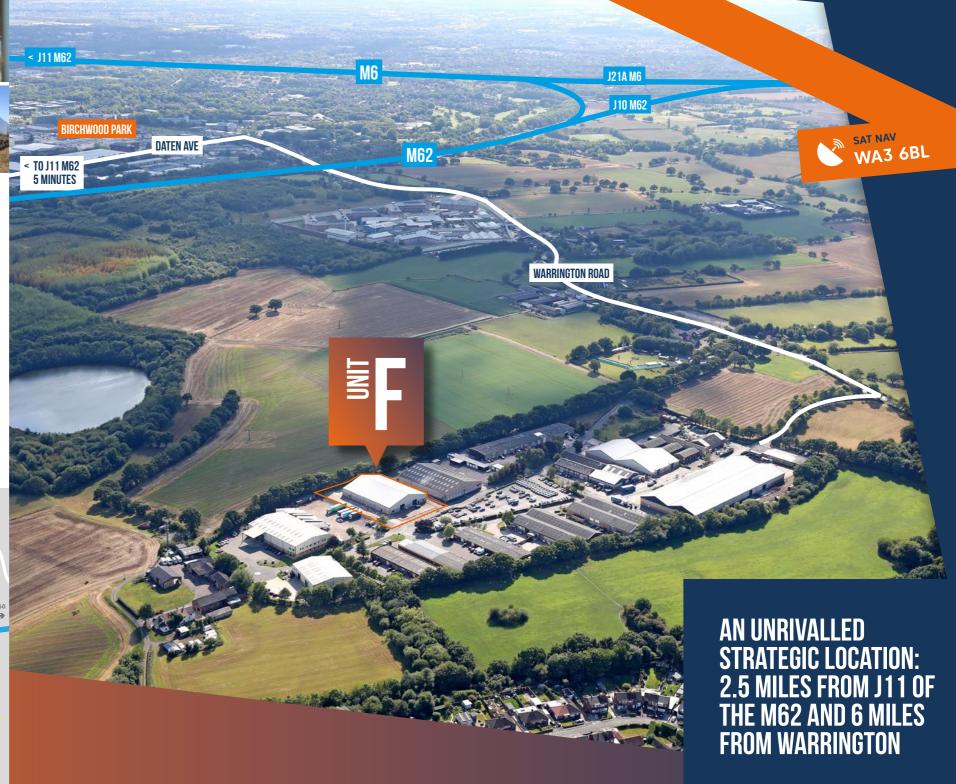

## **LOCATION**

Taylor Business Park is located just 6 miles north east of Warrington Town Centre in an unrivalled strategic location, 2.5 miles from Junction 11 of the M62 and within 4 miles of Junctions 21, 21A and 22 of the M6. Culcheth is a short drive away providing access to local amenities and bus routes.