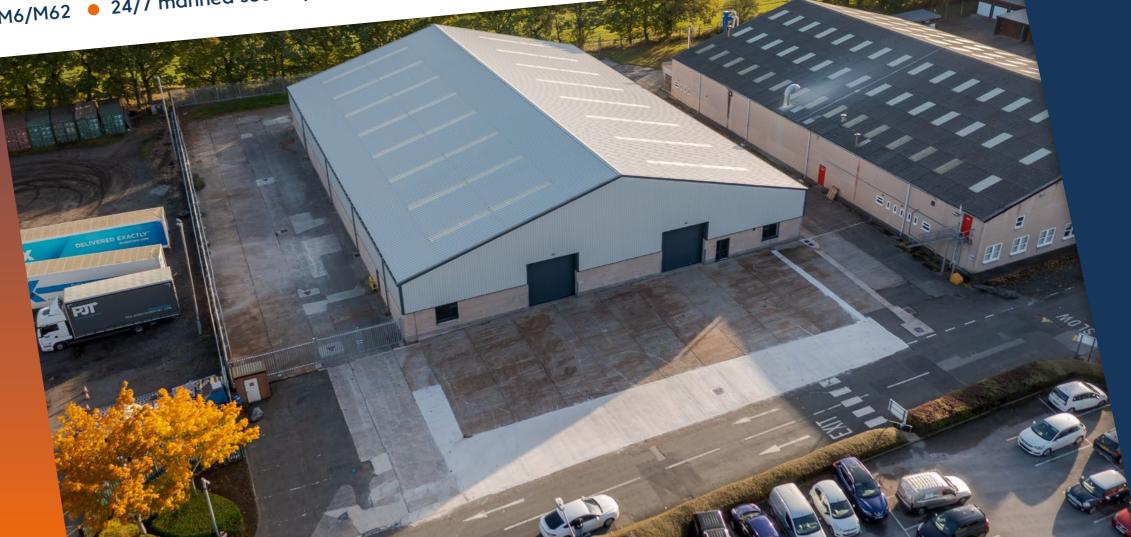

# INDUSTRIAL / WAREHOUSE TO LET 19,022 SQ FT AVAILABLE NOW

Excellent access to M6/M62
24/7 manned security
High speed broadband

Fully Refurbished

New insulated roof with guarantees

**LED lighting** 

### **UNIT F - DESCRIPTION**

Unit F comprises a steel portal frame detached unit with brick elevations. Internally the unit is largely open plan with a small staff/ welfare facilities. Externally the unit benefits from dedicated yard areas surrounding the building with 4 level access loading doors, with two located on either end of the building. The unit benefits from the following specification:

New insulated roof with guarantees

4 level access loading doors

Secure fenced yard area

**LED lighting** 

Taylor Business Park has a dedicated fibre line enabling the tenants to benefit from high speed connectivity. The site has a full time landscaping team, manned 24/7 security and CCTV.