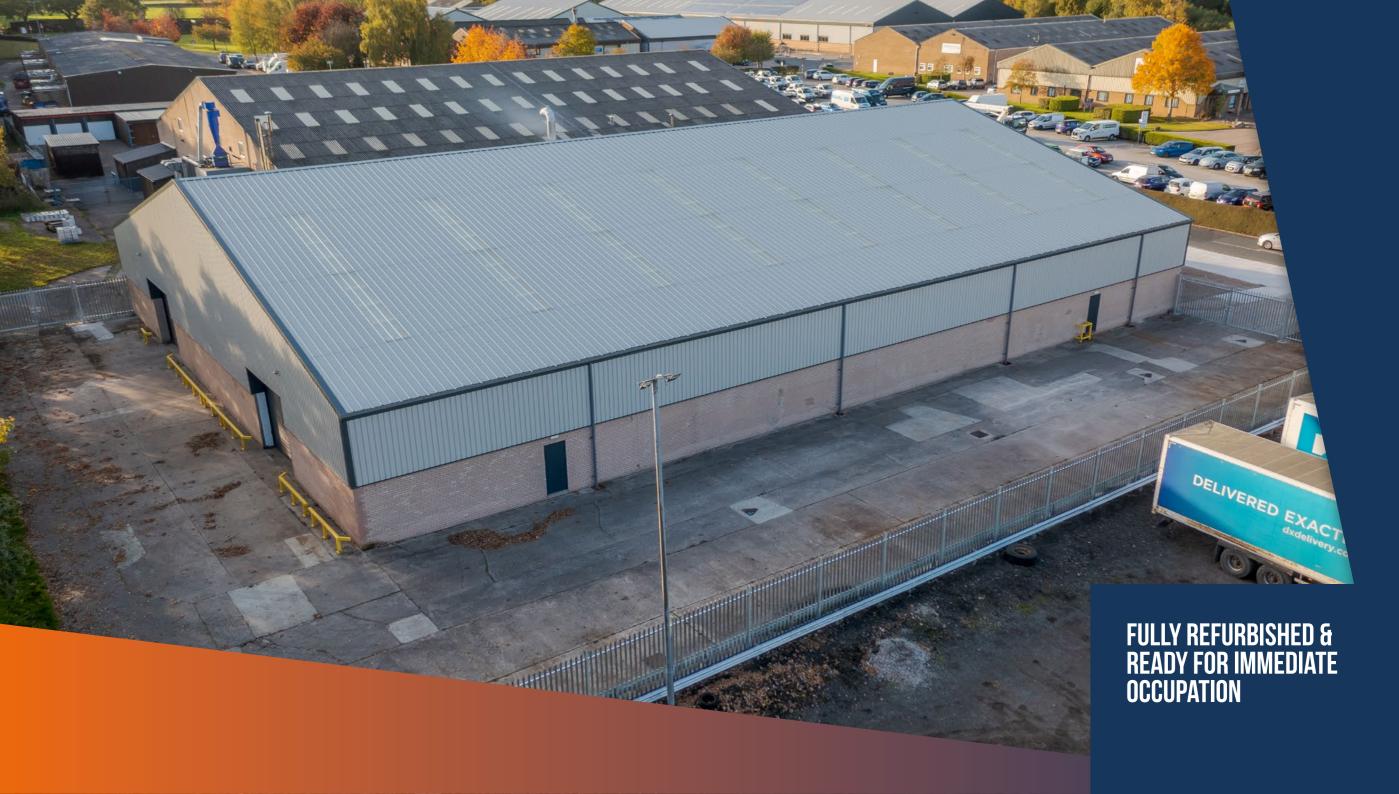

### **UNIT F - DESCRIPTION**

Unit F comprises a steel portal frame detached unit with brick elevations. Internally the unit is largely open plan with a small staff/ welfare facilities. Externally the unit benefits from dedicated yard areas surrounding the building with 4 level access loading doors, with two located on either end of the building. The unit benefits from the following specification:

New insulated roof with guarantees

4 level access loading doors

Secure fenced yard area

**LED lighting** 

Taylor Business Park has a dedicated fibre line enabling the tenants to benefit from high speed connectivity. The site has a full time landscaping team, manned 24/7 security and CCTV.