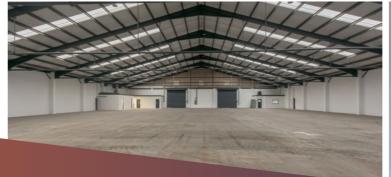

### **UNIT F - DESCRIPTION**

Unit F comprises a steel portal frame detached unit with brick elevations. Internally the unit is largely open plan with a small staff/ welfare facilities. Externally the unit benefits from dedicated yard areas surrounding the building with 4 level access loading doors, with two located on either end of the building. The unit benefits from the following specification: