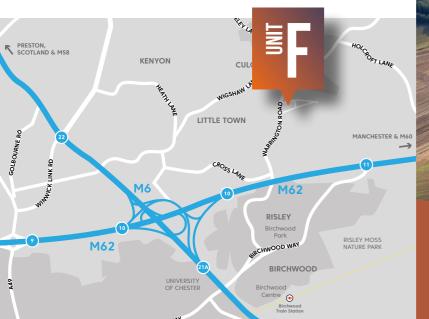

## **LOCATION**

Taylor Business Park is located just 6 miles north east of Warrington Town Centre in an unrivalled strategic location, 2.5 miles from Junction 11 of the M62 and within 4 miles of Junctions 21, 21A and 22 of the M6. Culcheth is a short drive away providing access to local amenities and bus routes.