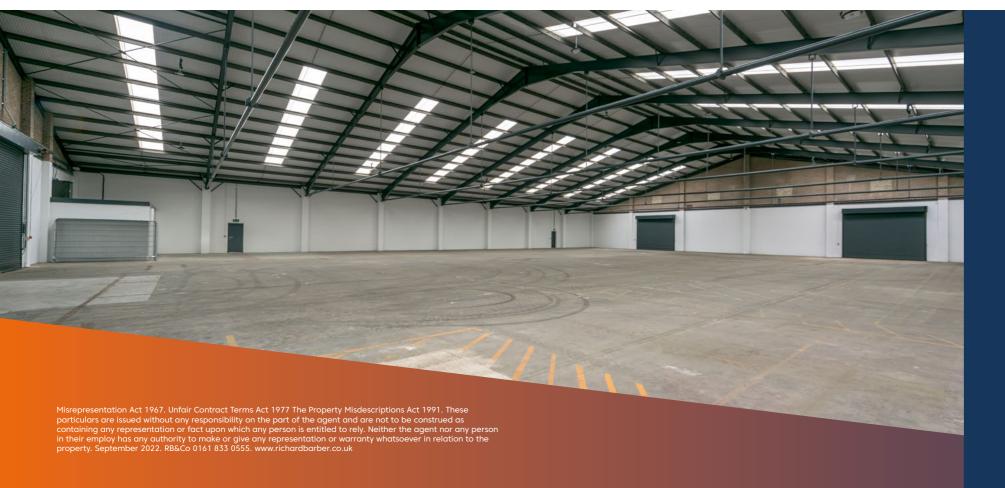

### **UNIT F - DESCRIPTION**

Unit F comprises a steel portal frame detached unit with brick elevations. Internally the unit is largely open plan with a small staff/ welfare facilities. Externally the unit benefits from dedicated yard areas surrounding the building with 4 level access loading doors, with two located on either end of the building. The unit benefits from the following specification: