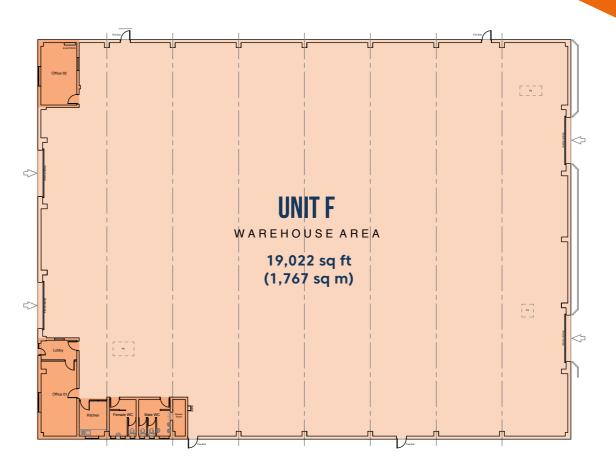

### **UNIT F - DESCRIPTION**

Unit F comprises a steel portal frame detached unit with brick elevations. Internally the unit is largely open plan with a small staff/ welfare facilities. Externally the unit benefits from dedicated yard areas surrounding the building with 4 level access loading doors, with two located on either end of the building. The unit benefits from the following specification:

### **ACCOMMODATION & FLOOR PLAN**