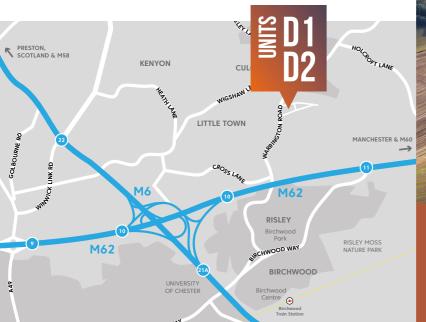

### **LOCATION**

Taylor Business Park is located just 6 miles north east of Warrington Town Centre in an unrivalled strategic location, 2.5 miles from Junction 11 of the M62 and within 4 miles of Junctions 21, 21A and 22 of the M6. Culcheth is a short drive away providing access to local amenities and bus routes.