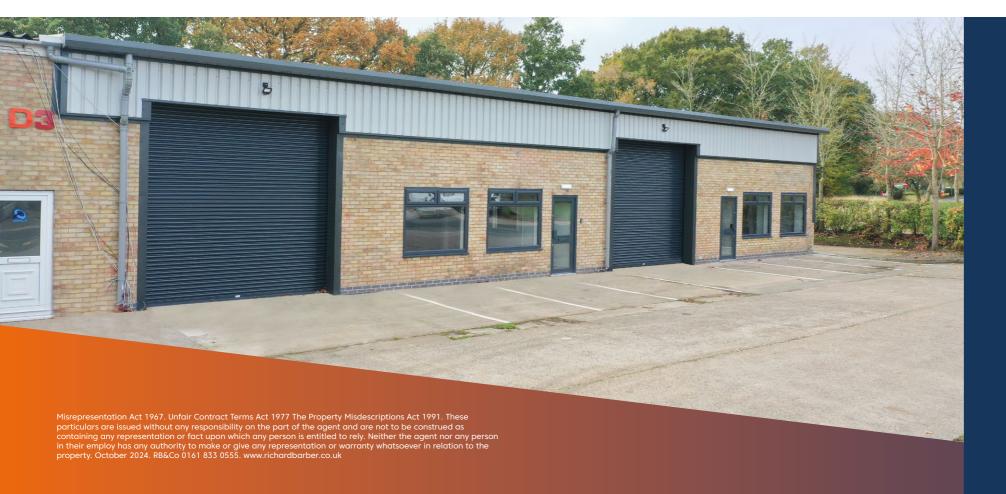

### **DESCRIPTION**

Units D1 & D2 comprise adjoining warehouse units with dedicated ground floor office accommodation & amenities and benefits from dedicated car parking to the front a level access loading door to each unit.