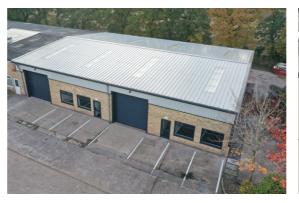

# **TAYLOR BUSINESS PARK**

CULCHETH, WARRINGTON WA3 6BL

**TO LET - REFURBISHED INDUSTRIAL UNITS** 

D1: 2,601 SQ FT

**D2: 2,574 SQ FT** 

Excellent access to M6/M62
24/7 manned security
High speed broadband

Fully refurbished

### **DESCRIPTION**

Units D1 & D2 comprise adjoining warehouse units with dedicated ground floor office accommodation & amenities and benefits from dedicated car parking to the front a level access loading door to each unit.