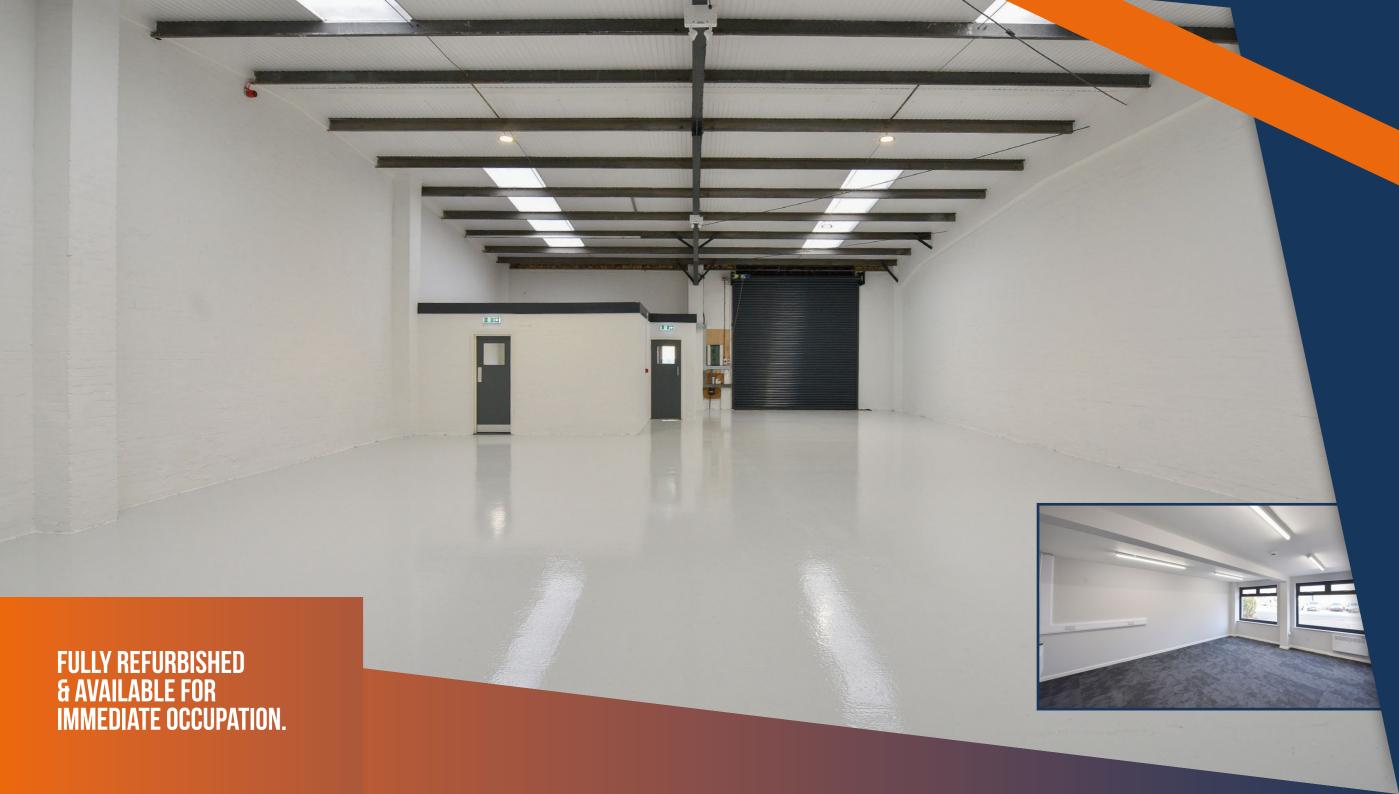

# **TAYLOR BUSINESS PARK**

CULCHETH, WARRINGTON WA3 6BL

**TO LET - REFURBISHED INDUSTRIAL UNITS** 

D1: 2,601 SQ FT

**D2: 2,574 SQ FT** 

Excellent access to M6/M62
24/7 manned security
High speed broadband

Fully refurbished

### **DESCRIPTION**

Units D1 & D2 comprise adjoining warehouse units with dedicated ground floor office accommodation & amenities and benefits from dedicated car parking to the front a level access loading door to each unit.