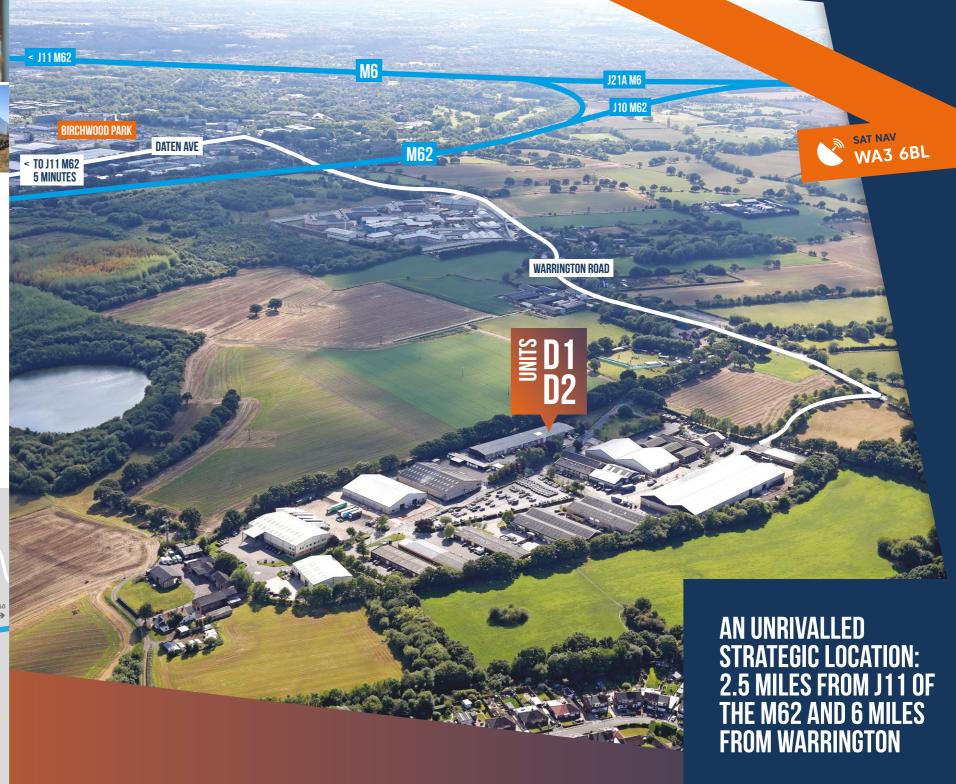

### **LOCATION**

Taylor Business Park is located just 6 miles north east of Warrington Town Centre in an unrivalled strategic location, 2.5 miles from Junction 11 of the M62 and within 4 miles of Junctions 21, 21A and 22 of the M6. Culcheth is a short drive away providing access to local amenities and bus routes.