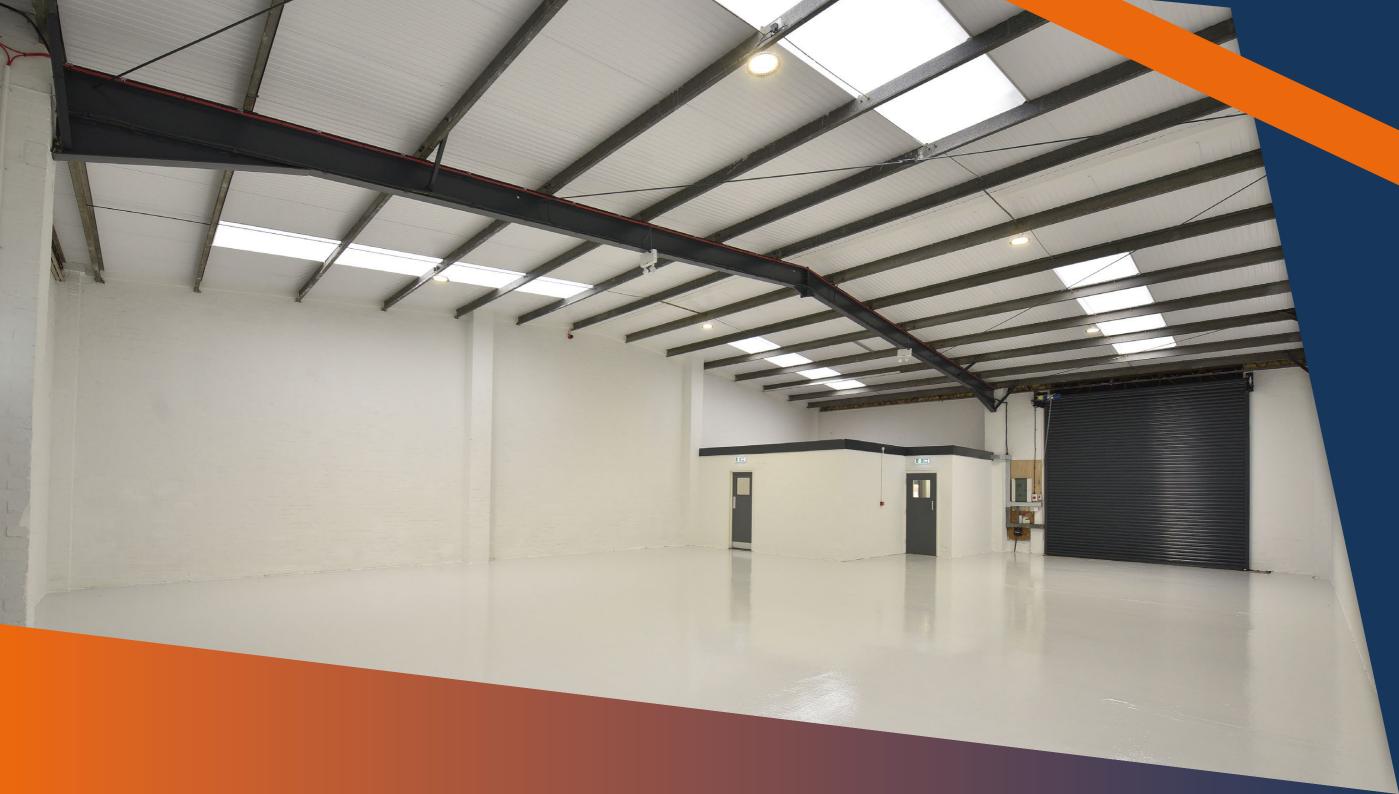

### **DESCRIPTION**

Units D1 & D2 comprise adjoining warehouse units with dedicated ground floor office accommodation & amenities and benefits from dedicated car parking to the front a level access loading door to each unit.

**New insulated roof** with guarantees

yard area

floor offices

**Fully refurbished** throughout

**LED lighting** 

Car parking with overspill

Level access loading

doors