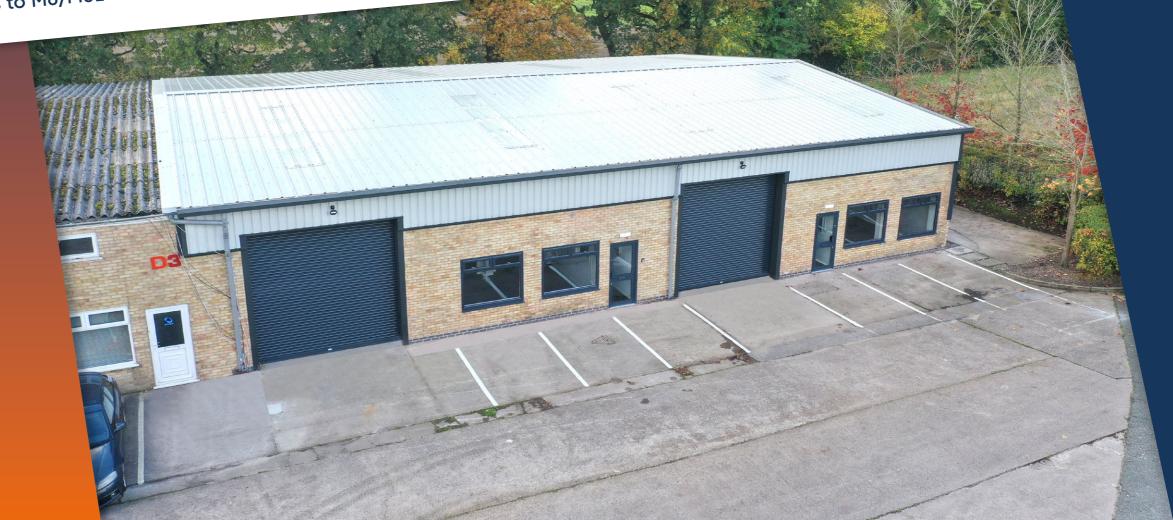

### **DESCRIPTION**

Units D1 & D2 comprise adjoining warehouse units with dedicated ground floor office accommodation & amenities and benefits from dedicated car parking to the front a level access loading door to each unit.

#### **ACCOMMODATION**

The units extends to the following floor areas:

| ТҮРЕ    | Sq ft | Sq m |
|---------|-------|------|
| Unit D1 | 2,601 | 242  |
| Unit D2 | 2,574 | 239  |

The units could also be taken combined.